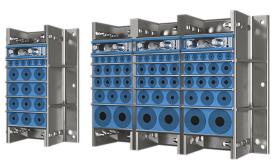

## Roxtec GKO 穿隔系统

这种带框架的穿隔系统可栓接形成各种组合。

Roxtec GKO 是一种带有可开启式框架的穿隔系统チ可根据需要或现 有的孔尺寸和几何形状栓接在一起形成各种规格和组合。 同时还是在现有电缆和管道周 围进行改造的理想选择。其框架以栓接形式与结构连接。

F/T 等级符合 UL 1479