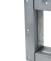

## Roxtec GKO 穿隔系统

这种带框架的穿隔系统可栓接形成各种组合。

Roxtec GKO 是一种带有可开启式框架的穿隔系统チ可根据需要或现 有的孔尺寸和几何形状栓接在一起形成各种规格和组合。 同时还是在现有电缆和管道周 围进行改造的理想选择。其框架以栓接形式与结构连接。

F/T 等级符合 UL 1479